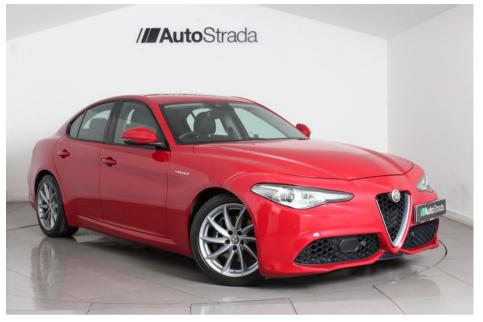

## ALFA ROMEO GIULIA TB VELOCE £18,495

Oct 2017 30000 miles **Automatic Petrol** 

## Description

| Technical Data      |           |                    |       |
|---------------------|-----------|--------------------|-------|
| CO2 Emmissions      | 141       | Engine Capacity    | 1995  |
| Fuel Type           | Petrol    | Number of Doors    | 4     |
| Transmission        | Automatic | 6 Months Tax Cost  | 104.5 |
| Year of Manufacture | 2017      | 12 Months Tax Cost | 190   |
| Color               | RED       | Euro Status        | E6    |
| ВНР                 | 276.1     | MPG Combined       | 46.3  |